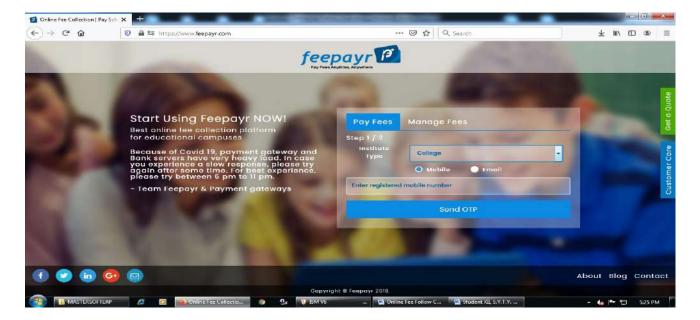

#### **ONLINE PAYMENT**

Step 1 - College Select and enter register mobile number

Step 2 - ENTER OTP

Step 3 - Pay Now (Click here)

Step 4 - Proceed to Payment (Click here)

Step 5 - Credit/Debit/Net Banking/UPI through Pay Now (Click here)