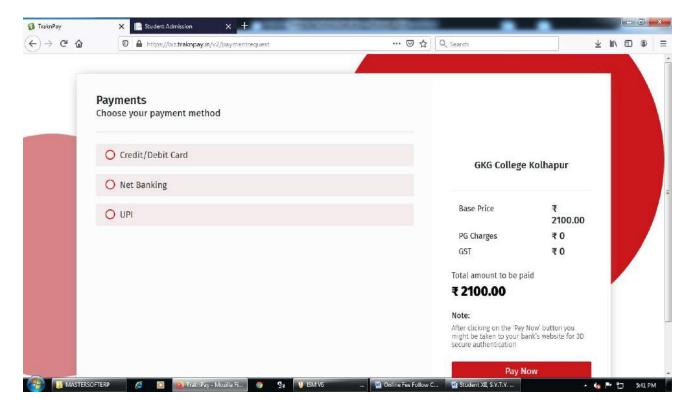

#### **ONLINE PAYMENT**

Step 1 - College Select and enter register mobile number

Step 2 - ENTER OTP

Step 3 - Pay Now (Click here)

Step 4 - Proceed to Payment (Click here)

Step 5 - Credit/Debit/Net Banking/UPI through Pay Now (Click here)

Make Payment after GO TO HOME (Click here) take Print Receipt

**THE END**