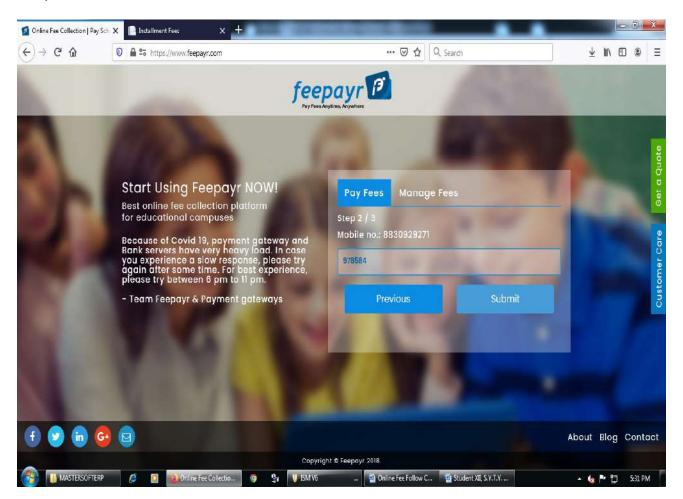

#### **ONLINE PAYMENT**

Step 1 - College Select and enter register mobile number

Step 2 - ENTER OTP

Step 3 - Pay Now (Click here)

Step 4 - Proceed to Payment (Click here)

Step 5 - Credit/Debit/Net Banking/UPI through Pay Now (Click here)