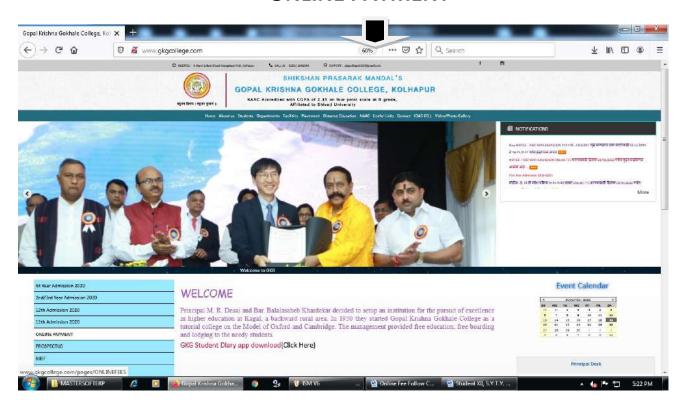

#### **ONLINE PAYMENT FOLLOW CHART**

Visit to www.gkgcollege.com

- १. आपल्या कॉलेजच्या <u>www.gkgcollege.com</u> या वेबसाईटवर ONLINE PAYMENT किंवा <u>www.feepayr.com</u> या लिंकद्वारे ऑनलाईन ॲडिमशन फी भरता येईल. ॲडिमशन फी फक्त ऑनलाईन मोड मध्येच भरणेचे आहे.
- २. GKG Student Dairy हे application website वर जावून Download करुन Username आणि Password टाकून ॲप चालू करावे. सदर ॲपचा उपयोग Fee Paid Option हा Online Fee भरण्यासाठी करता येईल.
- **३.** ॲडिमशन फी भरताना डेबिट कार्ड, क्रेडिटकार्ड, यु.पी.आय., नेट बँकीग यांचा वापर करता येईल. सदर विद्यार्थ्यांनी ऑनलाईन ॲडिमशन फी भरल्या शिवाय आपला प्रवेश निश्चित होणार नाही याची नोंद घ्यावी.
- **४.** ज्या विद्यार्थ्यांनी मागील वर्षात ई.बी.सी. / शिष्यवृत्ती अंतर्गत प्रवेश घेतला होता. व ई.बी.सी. / शिष्यवृत्ती अर्ज ऑनलाईन भरला नाही किंवा मंजूर झाली नसेल अशा सर्व विद्यार्थ्यांना मागील वर्षाची आऊट स्टँडींग फी भरावी लागेल.
- ५. ऑनलाईन फी भरल्यानंतर आपल्या रिजस्टर मोबाईल नंबरवर Trackpay वरुन फी भरल्याचा SMS येईल कोणत्याही परिस्थितीत Double Payment करु नये.