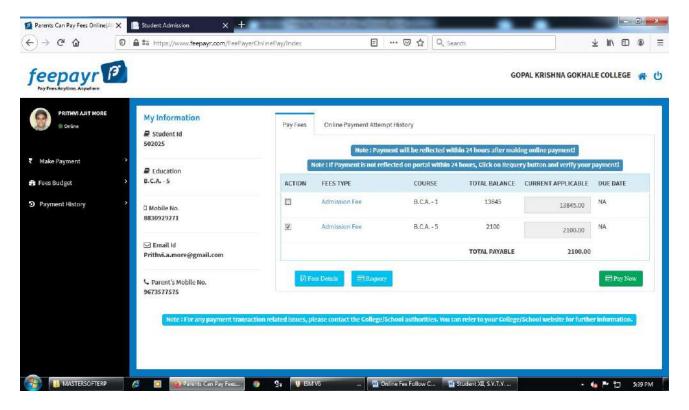

#### **ONLINE PAYMENT**

Step 1 - College Select and enter register mobile number

Step 2 - ENTER OTP

Step 3 - Pay Now (Click here)

Step 4 - Proceed to Payment (Click here)

Step 5 - Credit/Debit/Net Banking/UPI through Pay Now (Click here)

Make Payment after GO TO HOME (Click here) take Print Receipt

**THE END**