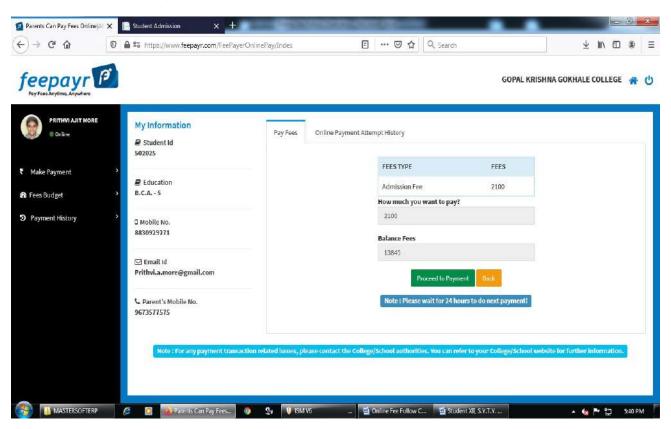

#### **ONLINE PAYMENT FOLLOW CHART**

Visit to www.gkgcollege.com

#### **ONLINE PAYMENT**

Step 1 - College Select and enter register mobile number

Step 2 - ENTER OTP

Step 3 - Pay Now (Click here)

Step 4 - Proceed to Payment (Click here)

Step 5 - Credit/Debit/Net Banking/UPI through Pay Now (Click here)